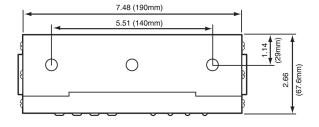

ex and DMX512 protocols
- Available with DMX on 3-pin or 5-pin XLR receptacles
- Data "in" and "out" provided for easy daisy-chaining of devices
- Resettable circuit breakers (no fuses to change)
- Simple pushbutton DMX addressing makes setup a snap
- Bright LED display for easy, menu-driven programming
- Versatile output channel selector lets you choose the exact number of channels you need
- Clear operation instructions printed on back of unit for ease of use
- 16 Pre-programmed chase patterns with chase speed and chase output level controls.
- Input: 120V, 60Hz (15A Edison Plug)
- Output: 120V, 60Hz, 1200W per channel, 2400W Maximum
- Built-in mounting bracket
- Housed in rugged metal protective chassis
- Shipping weight: 9 lbs.



D4-DMX



D4-DMX (side view)

## **Dimensional Data**







# **Ordering Information:**

| Cat. No.  | Description                                                         |
|-----------|---------------------------------------------------------------------|
| D4DMX-MD5 | 4-Channel Programmable Dimmer Pack with DMX (5-pin) & NSI Microplex |
| D4DMX-MD3 | 4-Channel Programmable Dimmer Pack with DMX (3-pin) & NSI Microplex |



Leviton/NSI Division

20497 SW Teton Ave., Tulatin, OR 97062 Telephone: 503-404-5500 • FAX 503-404-5600

Info Line: 1-800-996-2276 • Tech Line 1-800-864-2502 • 503-404-5600

www.lms.leviton.com