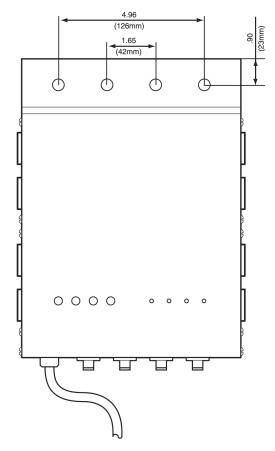

and DMX512 protocols
- Available with DMX on 3-pin or 5-pin XLR receptacles
- Data "in" and "out" provided for easy daisy-chaining of devices
- Resettable circuit breakers (no fuses to change)
- Simple pushbutton DMX addressing makes setup a snap
- Bright LED display for easy, menu-driven programming
- Versatile output channel selector lets you choose the exact number of channels you need
- Clear operation instructions printed on back of unit for ease of use
- 16 Pre-programmed chase patterns with chase speed and chase output level controls.
- Input: 120V, 60Hz (15A Edison Plug)
- Output: 120V, 60Hz, 1200W per channel, 2400W Maximum
- Built-in mounting bracket
- Housed in rugged metal protective chassis
- Shipping weight: 9 lbs.



D4-DMX



D4-DMX (side view)

## **Dimensional Data**







# **Ordering Information:**

| Cat. No.  | Description                                                         |
|-----------|---------------------------------------------------------------------|
| D4DMX-MD5 | 4-Channel Programmable Dimmer Pack with DMX (5-pin) & NSI Microplex |
| D4DMX-MD3 | 4-Channel Programmable Dimmer Pack with DMX (3-pin) & NSI Microplex |



Leviton/NSI Division

20497 SW Teton Ave., Tulatin, OR 97062 Telephone: 503-404-5500 • FAX 503-404-5600

Info Line: 1-800-996-2276 • Tech Line 1-800-864-2502 • 503-404-5600

www.lms.leviton.com