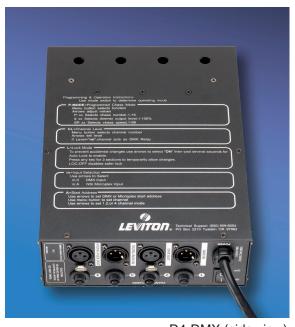

rns.

### **Features and Benefits:**

- Microplex and DMX512 protocols
- Available with DMX on 3-pin or 5-pin XLR receptacles
- Data "in" and "out" provided for easy daisy-chaining of devices
- Resettable circuit breakers (no fuses to change)
- Simple pushbutton DMX addressing makes setup a snap
- Bright LED display for easy, menu-driven programming
- Versatile output channel selector lets you choose the exact number of channels you need
- Clear operation instructions printed on back of unit for ease of use
- 16 Pre-programmed chase patterns with chase speed and chase output level controls.
- Input: 120V, 60Hz (15A Edison Plug)
- Output: 120V, 60Hz, 1200W per channel, 2400W Maximum
- Built-in mounting bracket
- Housed in rugged metal protective chassis
- Shipping weight: 9 lbs.



D4-DMX



D4-DMX (side view)

## **Dimensional Data**







# **Ordering Information:**

| Cat. No.  | Description                                                         |
|-----------|---------------------------------------------------------------------|
| D4DMX-MD5 | 4-Channel Programmable Dimmer Pack with DMX (5-pin) & NSI Microplex |
| D4DMX-MD3 | 4-Channel Programmable Dimmer Pack with DMX (3-pin) & NSI Microplex |



Leviton/NSI Division

20497 SW Teton Ave., Tulatin, OR 97062 Telephone: 503-404-5500 • FAX 503-404-5600

Info Line: 1-800-996-2276 • Tech Line 1-800-864-2502 • 503-404-5600

www.lms.leviton.com