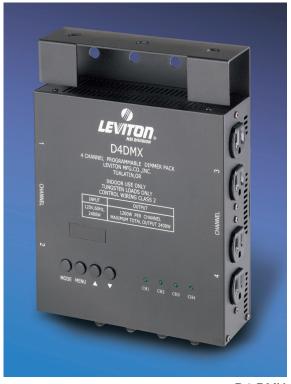

### **Definition:**

Leviton/NSI combines cutting edge NSI technology and performance along with both DMX and Microplex control in the new 4-channel Programmable D4DMX Dimmer Pack. It boasts the latest convenience features: Resettable circuit breakers in lieu of fuses and one-button setup of digital DMX addressing via a user-friendly LED panel, eliminating dip-switch settings. Its sturdy metal chassis makes this rugged pack ideal for both stationary and portable applications. In addition to multichannel DMX and Microplex dimming control, these units can also provide a stand-alone chaser function with 16 preprogrammed patterns.

### **Features and Benefits:**

- Microplex and DMX512 protocols
- Available with DMX on 3-pin or 5-pin XLR receptacles
- Data "in" and "out" provided for easy daisy-chaining of devices
- Resettable circuit breakers (no fuses to change)
- Simple pushbutton DMX addressing makes setup a snap
- Bright LED display for easy, menu-driven programming
- Versatile output channel selector lets you choose the exact number of channels you need
- Clear operation instructions printed on back of unit for ease of use
- 16 Pre-programmed chase patterns with chase speed and chase output level controls.
- Input: 120V, 60Hz (15A Edison Plug)
- Output: 120V, 60Hz, 1200W per channel, 2400W Maximum
- Built-in mounting bracket
- Housed in rugged metal protective chassis
- Shipping weight: 9 lbs.