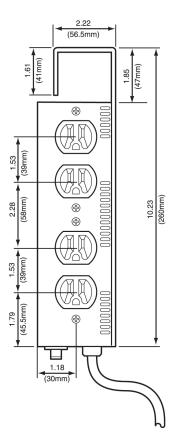

nd DMX512 protocols
- Available with DMX on 3-pin or 5-pin XLR receptacles
- Data "in" and "out" provided for easy daisy-chaining of devices
- Resettable circuit breakers (no fuses to change)
- Simple pushbutton DMX addressing makes setup a snap
- Bright LED display for easy, menu-driven programming
- Versatile output channel selector lets you choose the exact number of channels you need
- Clear operation instructions printed on back of unit for ease of use
- 16 Pre-programmed chase patterns with chase speed and chase output level controls.
- Input: 120V, 60Hz (15A Edison Plug)
- Output: 120V, 60Hz, 1200W per channel, 2400W Maximum
- Built-in mounting bracket
- Housed in rugged metal protective chassis
- Shipping weight: 9 lbs.



D4-DMX



D4-DMX (side view)

## **Dimensional Data**







# **Ordering Information:**

| Cat. No.  | Description                                                         |
|-----------|---------------------------------------------------------------------|
| D4DMX-MD5 | 4-Channel Programmable Dimmer Pack with DMX (5-pin) & NSI Microplex |
| D4DMX-MD3 | 4-Channel Programmable Dimmer Pack with DMX (3-pin) & NSI Microplex |



Leviton/NSI Division

20497 SW Teton Ave., Tulatin, OR 97062 Telephone: 503-404-5500 • FAX 503-404-5600

Info Line: 1-800-996-2276 • Tech Line 1-800-864-2502 • 503-404-5600

www.lms.leviton.com